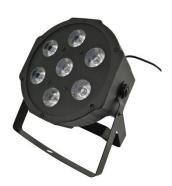

## **Product Introduction**

- Power Supply:AC90--240V,50--60HZ
- Power consumption:84W
- Fixing lamp:LED 7×12W RGBW
- DMX-Control-channels:8 DMX Channels
- Shuttle:Flash rate:0--10HZ
- Dimmer:0-100% mechanic dimmer
- Long Lifespan LEDs(more than 60,000 hours)
- Product size: 17.9\*11.3\*17.8 CM
- Product weight: 0.9 KG