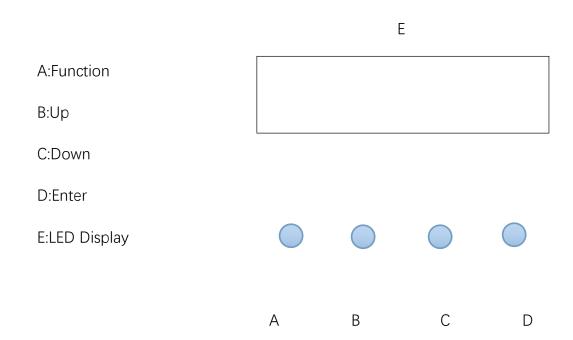

**Display Control Instruction** 

| No | Display | Function                                                |
|----|---------|---------------------------------------------------------|
| 1  | D.001   | 8 channel address code, (001512) B, C key plus or minus |
|    |         | address code                                            |
| 2  | CC.99   | Color jump Auto Mode 1 (00-99)                          |
| 3  | CP.99   | Color Gradual change Auto Mode 2 (00-99)                |
| 4  | dE.01   | Color pulsel change Auto Mode 3 (00-99)                 |
| 5  | bEbE    | Sound Vioce conctrol                                    |
| 6  | R.255   | Red dimming,Linear dimming form dark to Bright          |
| 7  | G.255   | Green dimming,Linear dimming form dark to Bright        |
| 8  | B,255   | Blue dimming,Linear dimming form dark to Bright         |

| 9  | O.255 | White dimming,Linear dimming form dark to Bright |
|----|-------|--------------------------------------------------|
| 10 | F.255 | Strobe -RBGW                                     |

Instructions:Press the function key A cycled out the eight different function effects, digital tube first two digits on behalf of which the current function (see menu). The last two digits represent the functions in which the address code or speed parameters. Press the B or C key to modify the parameter values. Press the D key to confirm.